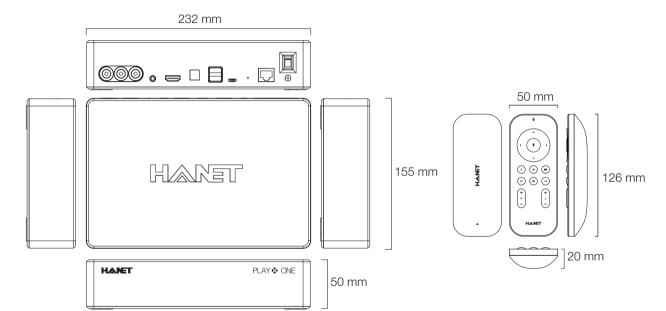

# Build to Play

| Processor: RK 3128 Quad-Core (optional) | Ethernet : LAN 100Mps                             |
|-----------------------------------------|---------------------------------------------------|
| Graphic Processor: Mali 400MP2          | Wireless: Wi-Fi 802.11 b/g/n                      |
| Support : Open GL ES1.1 /2.0            | Bluetooth: 4.0 (support BT beacon remote connect  |
| OS: Android 4.4                         | Analog Port : Video & Audio RCA                   |
| Memory: 1GB Ram, 8GB Rom                | Score, HDMI 1.4 , Optical, USB 2.0 x 2, Micro USB |
| Support HDD: upto 6TB (3.5 inches)      | Power : 12V - 3A                                  |