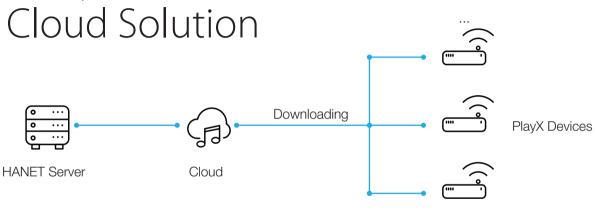

## Faster Response Time

PlayX Series using Cloud Storage techonology to transfer new karaoke songs at a glance.