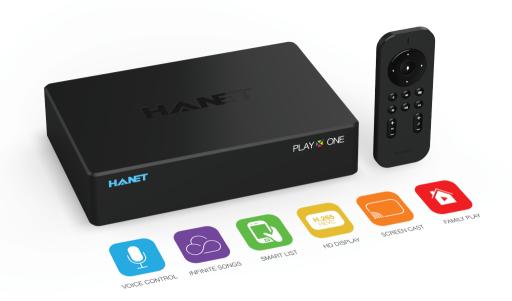

### **HANET** KARAOKE



Smart Technology, Connecting Family



#### Voice Remote

# Voice search

Using voice regconization technology, PlayX series regconizes and provides karaoke song list related to your keywords.

### **Keywords**

Song title

Singer name

Song genre

Writer name

Lyric

Tips: say two singer names for duet songs or "New songs" for new songs list



## Faster Response Time



PlayX Series using Cloud Storage techonology to transfer new karaoke songs at a glance.

## **Smart Suggestion**

# Understand Your Personality

In different places, at different moments, we have different unique music style. PlayX One will prepare song suggestions fits your emotion.















# Amazing H.265 compression

"How do you put an elephant into a refrigerator?". Yes, we can.

| <b>HDD Capactity</b> | EST No. of songs |
|----------------------|