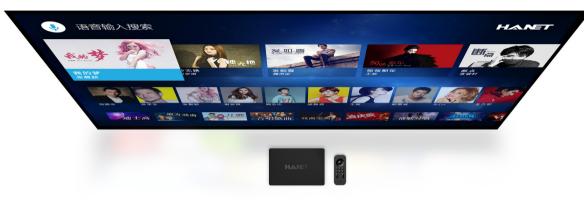

### **HANET** KARAOKE

Smart Technology, Connecting Family

#### Voice Remote

# Voice search

Using voice regconization technology, PlayX series regconizes and provides karaoke song list related to your keywords.